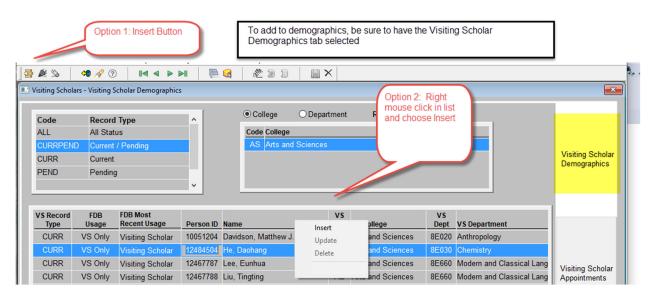

**STEP 1:** Add the visiting scholar to the demographics table

From FDB main menu, select the Visiting Scholars module. Do not add the person under Faculty Lists!

| File Module Window Help  |                  |
|--------------------------|------------------|
| Faculty Lists            |                  |
| Board Actions            |                  |
| PR2 Module               |                  |
| Administrative Positions | Faculty Database |
| Appointments             |                  |
| Visiting Scholars        |                  |
| Graduate Faculty         | copyright 1997   |
|                          |                  |

The Visiting Scholars module provides 3 views of the data, accessed by the tabs on the right:

- Demographics single row per individual. Use the Insert function from this tab to add a new visiting scholar to the FDB (see next page for directions.) Drill down to update the name, and limited demographics, campus address and external office address information if desired by the college. Updating of gender, race and address information is optional.
- Appointments history of all visiting scholar appointments. Find converted SAP data under this tab. Once board actions are approved, new appointments are added to this list.
- Validations manage validation messages specific to visiting scholars. (Visiting Scholar messages will also appear in the FDB Validations Report.)

STEP 1 (continued): Add the visiting scholar to the demographics table

From the Visiting Scholars Demographics tab, select the Insert function from the menu, or the Right Mouse menu.

Note: Visiting Scholar entries share the same demographics table as faculty entries (i.e. Faculty Lists), but are kept separate from the faculty demographics data, to avoid mixing visiting scholars and faculty in data extracts. If a visiting scholar is ever appointed subsequently to the faculty, the faculty status values take precedence for Faculty Lists. The FDB Usage column indicates if the individual is VS Only or VS and Faculty. FDB Most Recent Usage indicates the individual's most recent appointment type.